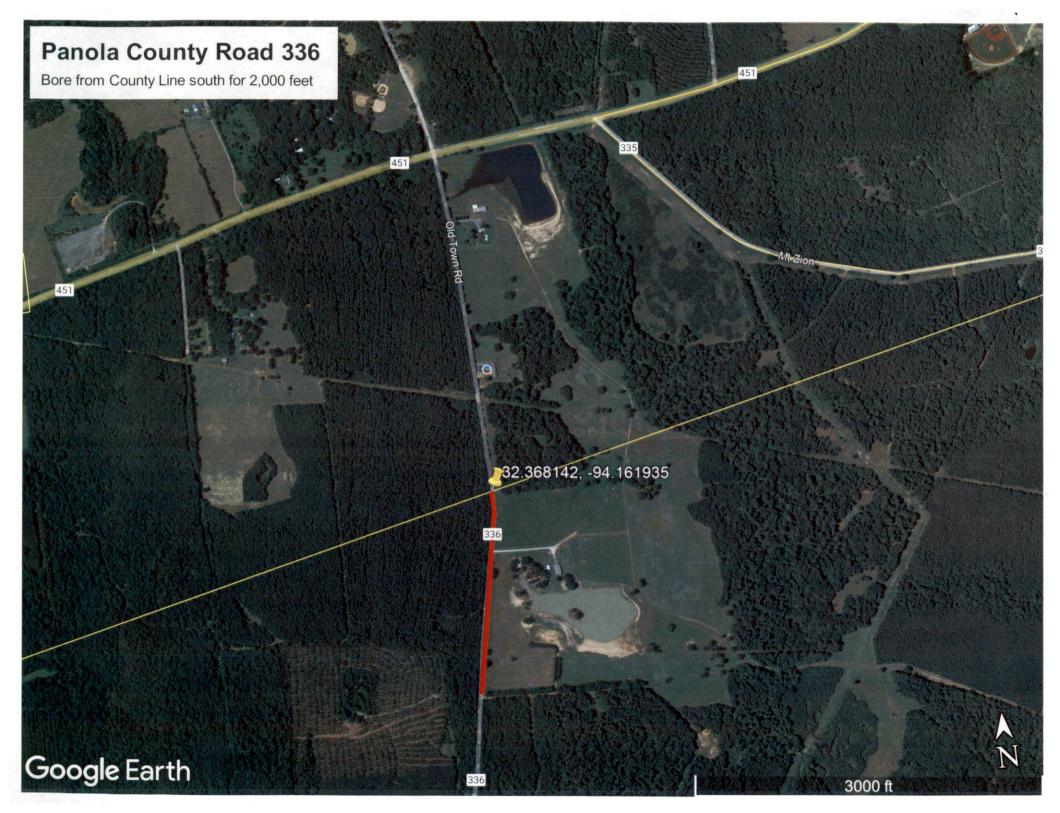

#### CR 1881

From the intersection of FM 1798 and CR 1881 we will be boring the entire length of 1881 for approx. 12000 ft at a min depth of 42 inches. All work will take place within 5 ft of ROW.

The proposed pipeline will cross under the indicated roads on the attached sheet. Installation shall be made by boring total length of line in Panola County is \_\_\_\_\_\_2,000'

Work will start at the intersection of County Road 336 and the Harrison / Panola County line (32.368142, -94.161935) and continue south for 2,000 feet where work will end. We will be boring on the east side of the road for the length of the job.