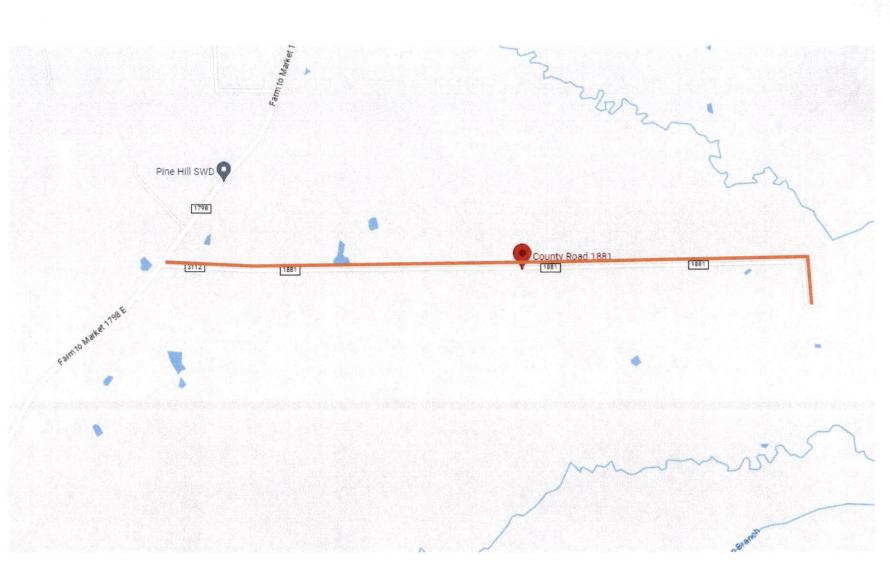

#### TO: THE PANOLA COUNTY COMMISSIONER'S COURT

c/o

PANOLA COUNTY ROAD & BRIDGE DEPARTMENT, CARTHAGE, TEXAS Formal notice is hereby given that:

| Easter Telephone              | proposes to place a          |
|-------------------------------|------------------------------|
| (COMPANY NAME)                |                              |
| 1.5 duct with fiber opticable | line within the Right-of-Way |
| (PIPE SIZE)                   |                              |
| of County Road: CR 1881       | as follows:                  |

(NUMBER OF ROAD)

The proposed pipeline will cross under the indicated roads on the attached sheet. Installation shall be made by boring a total length of 12,000,00 in Panola County.

The location and description of the proposed line and appurtenances is more fully shown by the copies of the drawings attached to this notice. The line will be constructed and maintained on the County Right-of-Way as directed by the County Commissioners in accordance with current Panola County Specifications.

#### RE: County Road #1881

١.

The Panola County Commissioners' Court offers no objection to the location on the right-of-way of your proposed **1.5'' duct with fiberoptic cable line** within the right-of-way of County Road **#1881** as shown by accompanying drawings and notice except as noted below.

#### CR 1881

From the intersection of FM 1798 and CR 1881 we will be boring the entire length of 1881 for approx. 12000 ft at a min depth of 42 inches. All work will take place within 5 ft of ROW.