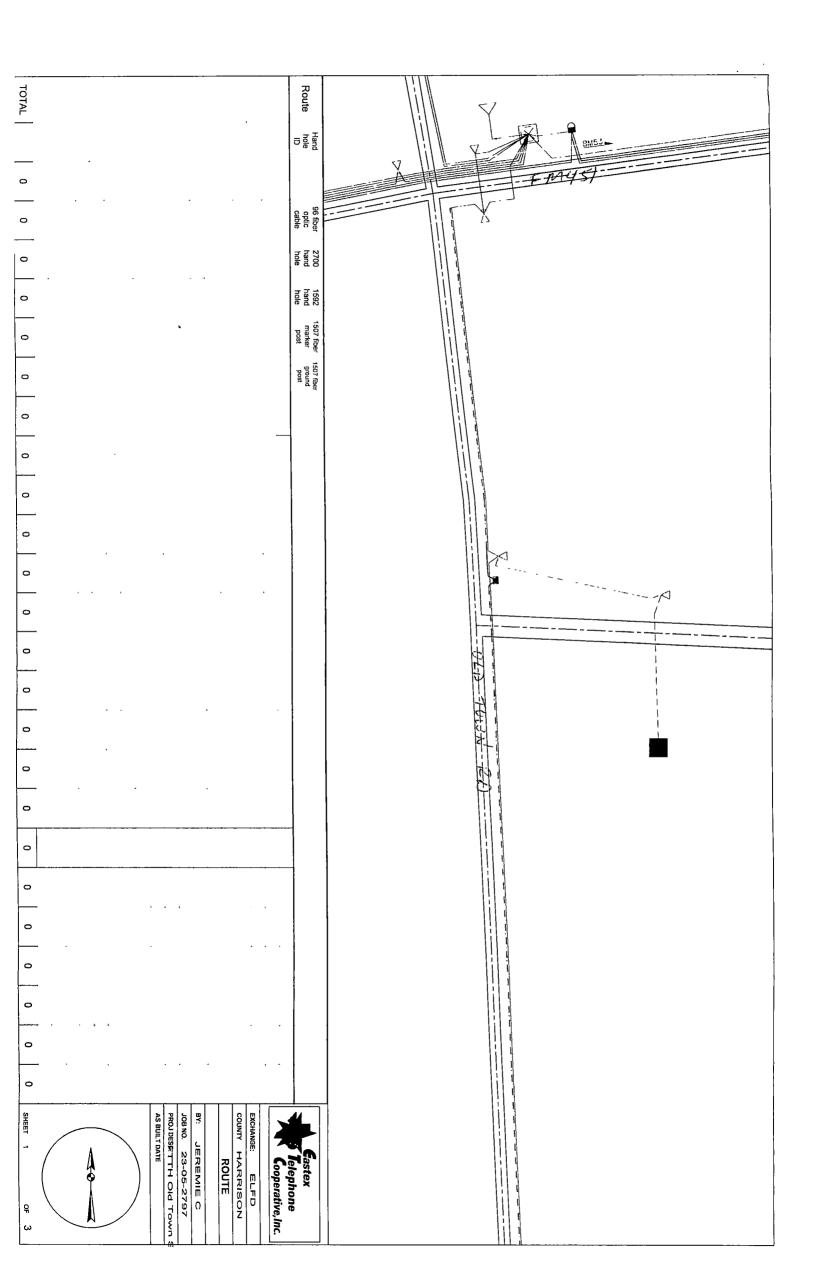

#### TO: THE PANOLA COUNTY COMMISSIONER'S COURT

c/o

PANOLA COUNTY ROAD & BRIDGE DEPARTMENT, CARTHAGE, TEXAS Formal notice is hereby given that:

| Easter Telephone              | proposes to place a          |
|-------------------------------|------------------------------|
| (COMPANY NAME)                |                              |
| 1.5 duct with fiber opticable | line within the Right-of-Way |
| (PIPE SIZE)                   |                              |
| of County Road: CR 1881       | as follows:                  |

(NUMBER OF ROAD)

The proposed pipeline will cross under the indicated roads on the attached sheet. Installation shall be made by boring a total length of 12,000,00 in Panola County.

The location and description of the proposed line and appurtenances is more fully shown by the copies of the drawings attached to this notice. The line will be constructed and maintained on the County Right-of-Way as directed by the County Commissioners in accordance with current Panola County Specifications.

#### RE: County Road #1881

١.

The Panola County Commissioners' Court offers no objection to the location on the right-of-way of your proposed **1.5'' duct with fiberoptic cable line** within the right-of-way of County Road **#1881** as shown by accompanying drawings and notice except as noted below.

#### CR 1881

From the intersection of FM 1798 and CR 1881 we will be boring the entire length of 1881 for approx. 12000 ft at a min depth of 42 inches. All work will take place within 5 ft of ROW.