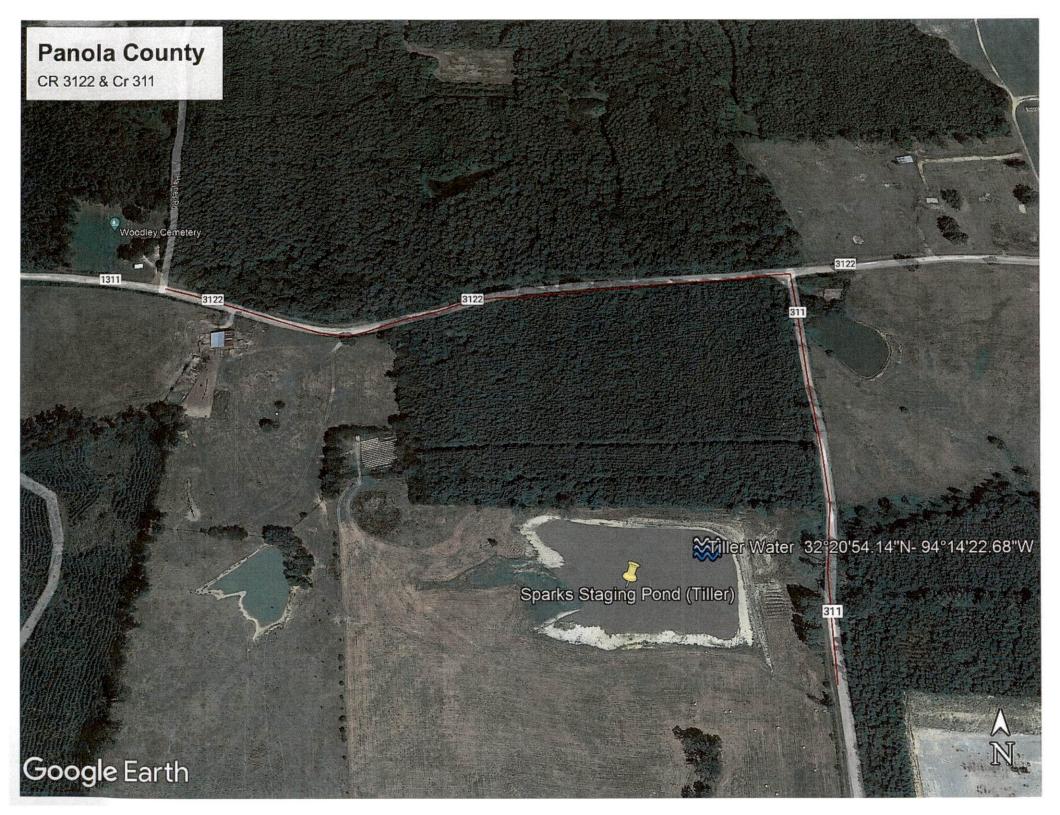

#### TO: THE PANOLA COUNTY COMMISSIONER'S COURT

c/o

PANOLA COUNTY ROAD & BRIDGE DEPARTMENT, <u>CARTHAGE, TEXAS</u> Formal notice is hereby given that:

| COMSTOCK fesources, LLC proposes to place a                     |
|-----------------------------------------------------------------|
| (COMPANY NAME)                                                  |
| 10" lay ffer Teny weber line within the Right-of-Way            |
| (FIFE SIZE)                                                     |
| of County Road: CR 31220 CR 311 as follows:<br>(NUMBER OF ROAD) |

The proposed pipeline will cross under the indicated roads on the attached sheet. Installation shall be made by boring a total length of 0.75 k log line in Panola County.

The location and description of the proposed line and appurtenances is more fully shown by the copies of the drawings attached to this notice. The line will be constructed and maintained on the County Right-of-Way as directed by the County Commissioners in accordance with current Panola County Specifications.

#### RE: County Roads #3122 & #311

The Panola County Commissioners' Court offers no objection to the location on the right-of-way of your proposed **10" lay flat temporary water lines** within the right-of-way of County Roads **#3122 & #311** as shown by accompanying drawings and notice except as noted below.