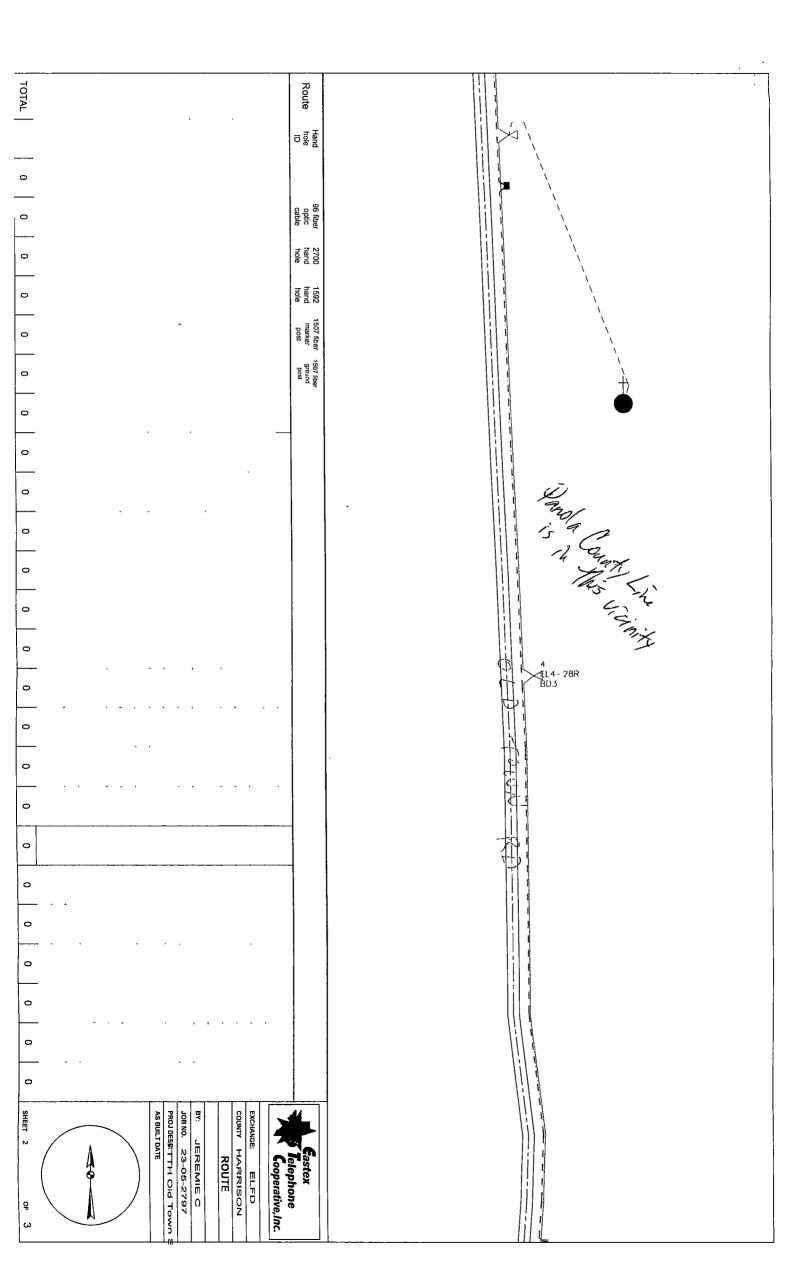

#### TO: THE PANOLA COUNTY COMMISSIONER'S COURT

c/o

PANOLA COUNTY ROAD & BRIDGE DEPARTMENT, CARTHAGE, TEXAS Formal notice is hereby given that:

| Easter Telephone              | proposes to place a          |
|-------------------------------|------------------------------|
| (COMPANY NAME)                |                              |
| 1.5 duct with fiber opticable | line within the Right-of-Way |
| (PIPE SIZE)                   |                              |
| of County Road: CR 1881       | as follows:                  |

(NUMBER OF ROAD)

The proposed pipeline will cross under the indicated roads on the attached sheet. Installation shall be made by boring a total length of 12,000,00 in Panola County.

The location and description of the proposed line and appurtenances is more fully shown by the copies of the drawings attached to this notice. The line will be constructed and maintained on the County Right-of-Way as directed by the County Commissioners in accordance with current Panola County Specifications.

#### RE: County Road #1881

١.

The Panola County Commissioners' Court offers no objection to the location on the right-of-way of your proposed **1.5'' duct with fiberoptic cable line** within the right-of-way of County Road **#1881** as shown by accompanying drawings and notice except as noted below.

#### CR 1881

From the intersection of FM 1798 and CR 1881 we will be boring the entire length of 1881 for approx. 12000 ft at a min depth of 42 inches. All work will take place within 5 ft of ROW.